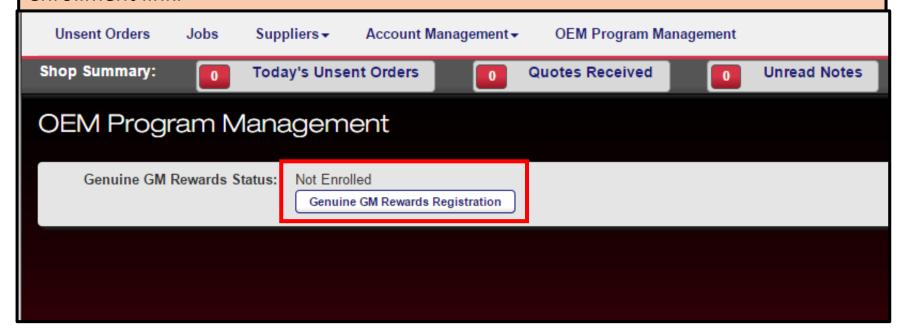

By clicking on this tab, the shop will see their enrollment status in the Genuine GM Rewards Program. If a shop is not enrolled, they will be provided a link to the GM earnPOWER site. This replaces email that was previously sent to the shop with the enrollment link.

Once the shop accepts the Terms and Conditions and completes the subsequent enrollment page, they will be eligible for Program Points.