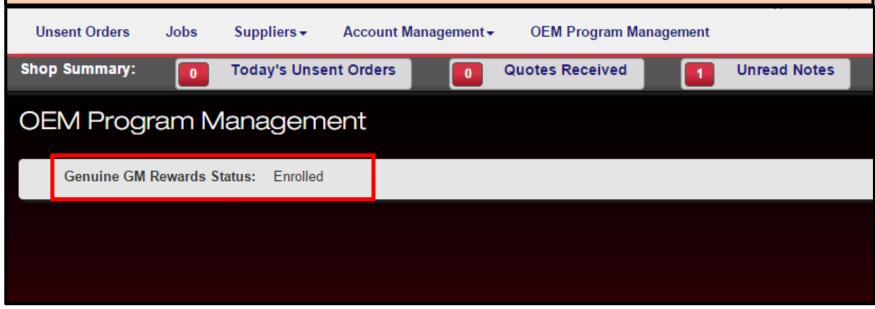

Shops that have completed the enrollment form will not be provided the registration link. They will see a status of "Enrolled" and are eligible for Program points.